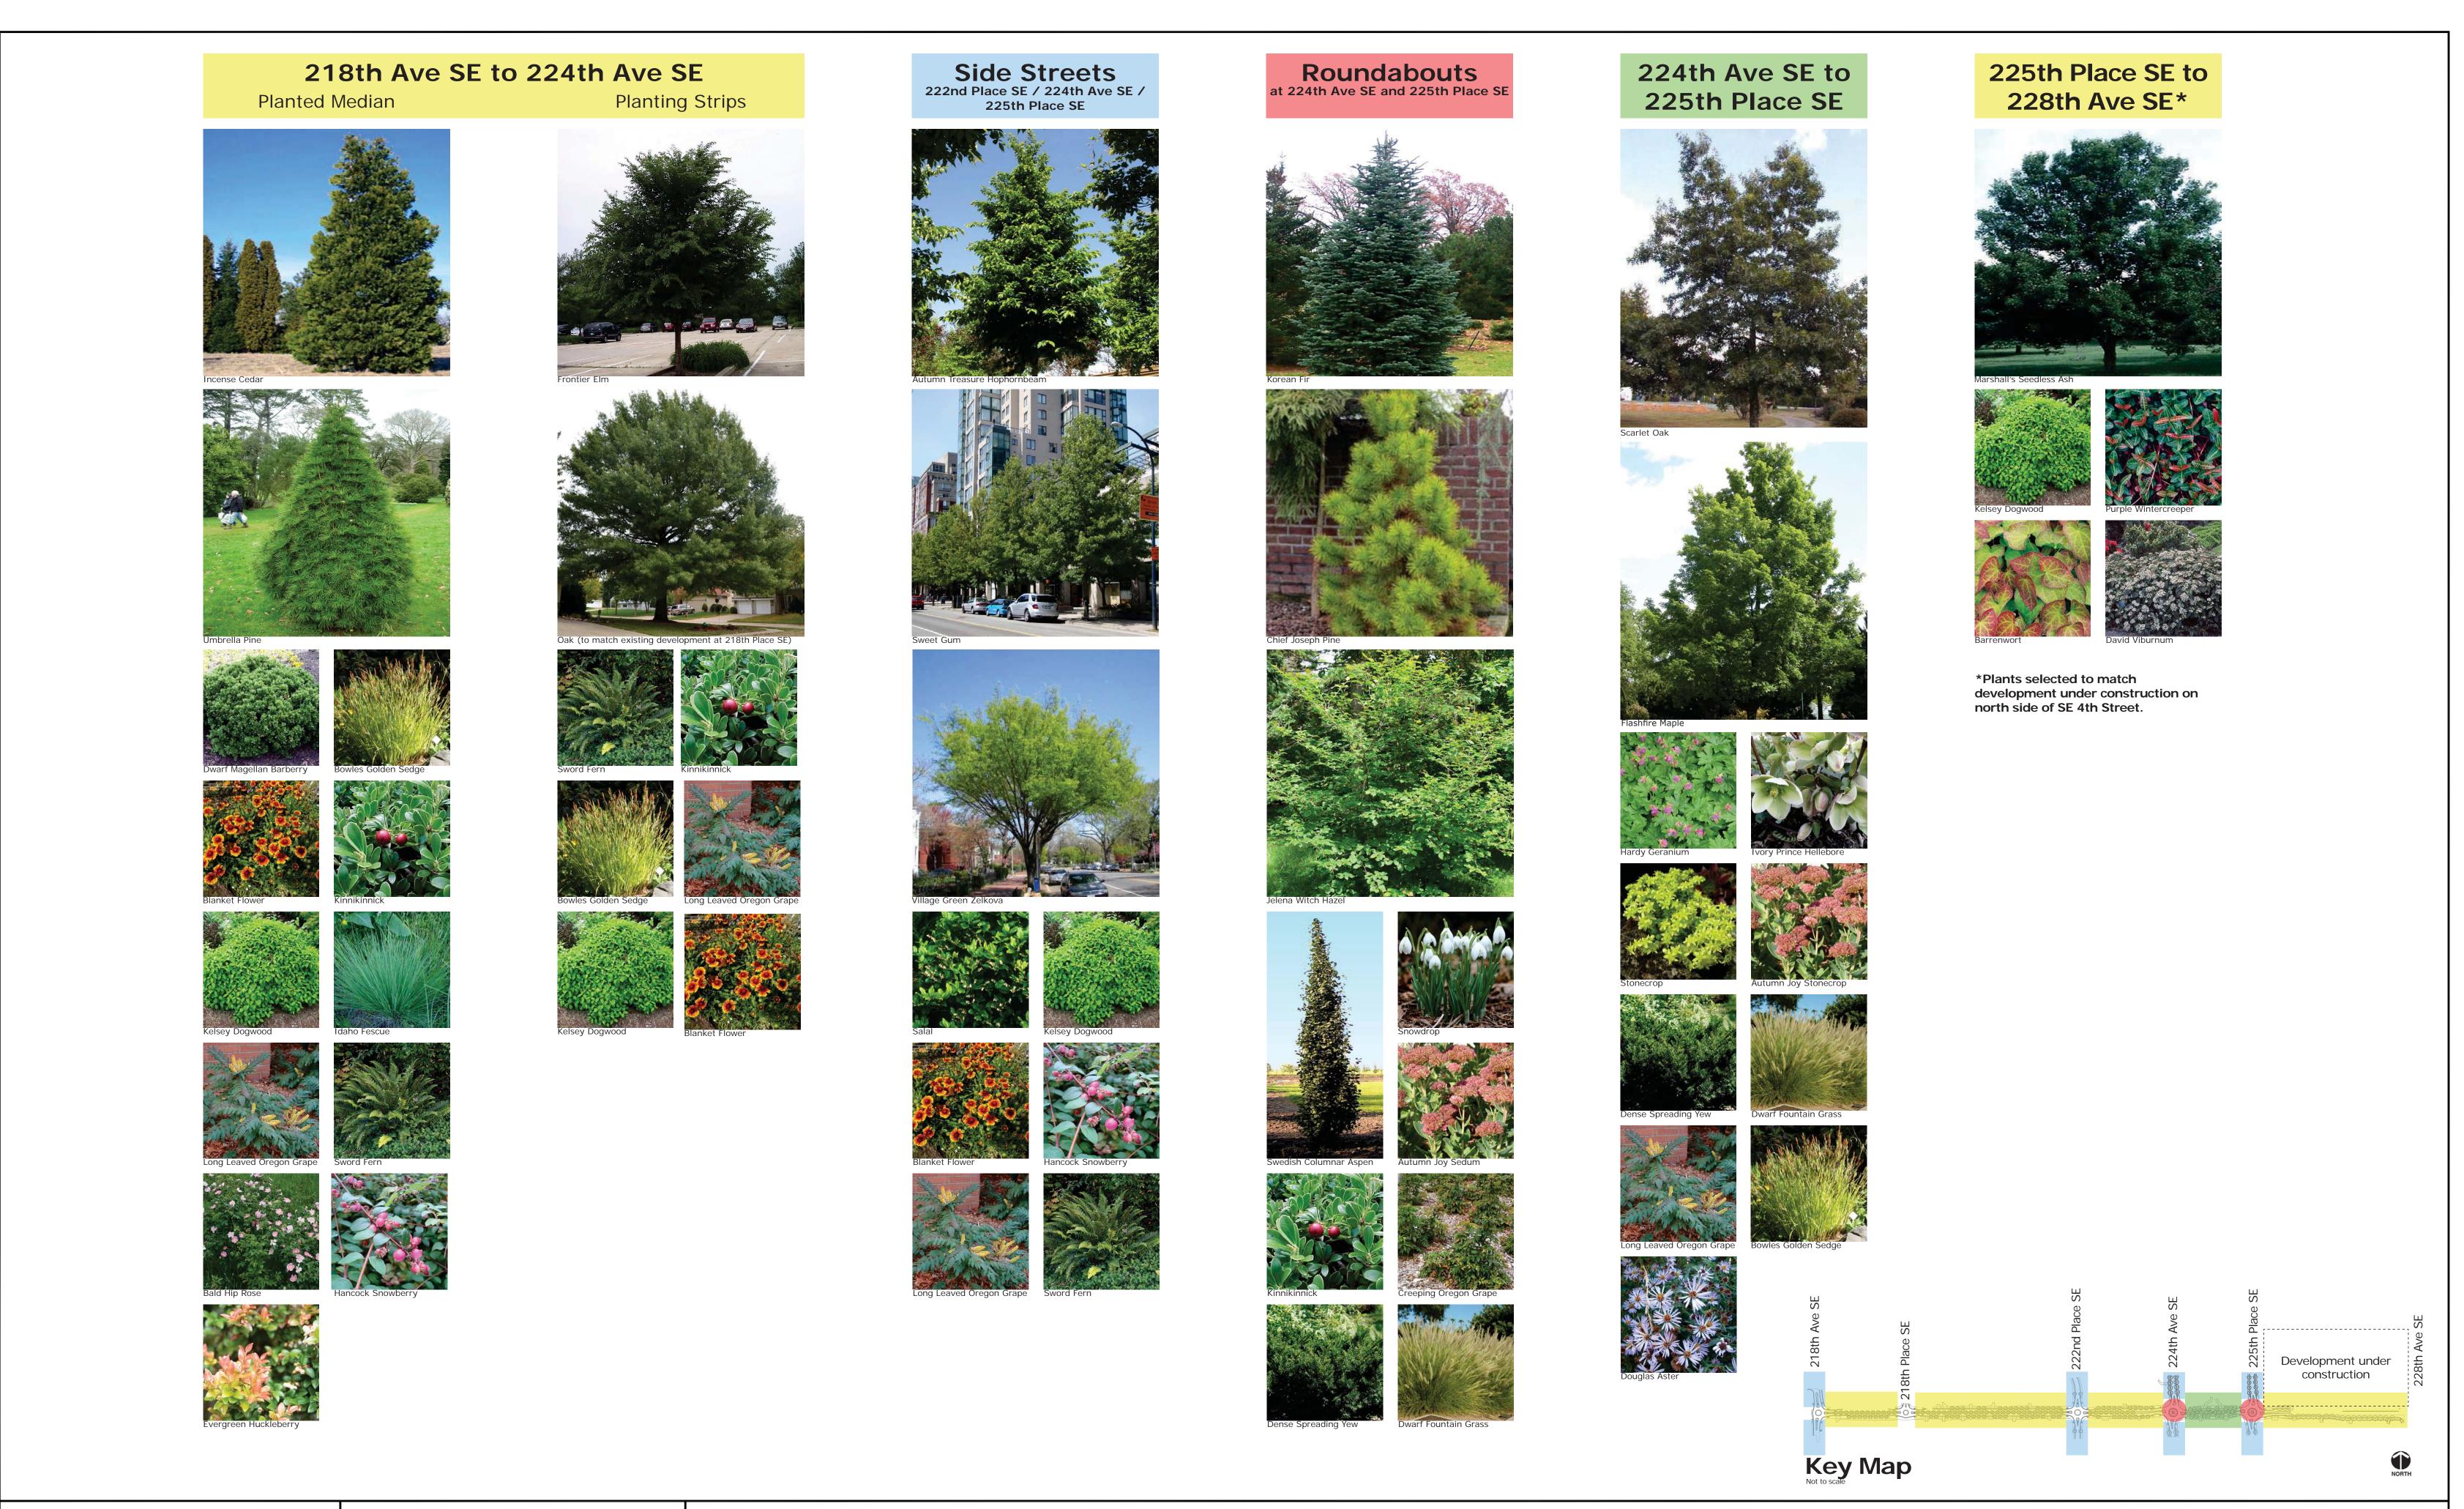

## Project Goals

Improvements on SE 4th Street are a priority for the City of Sammamish and is funded through construction.

This project will accomplish the following:

- Increase safety for vehicles, pedestrians and bicycles.
- Provide pedestrian and bicycle facilities.
- Improve traffic flow and reduce congestion by providing raised medians and roundabouts at selected locations.
- Be aesthetically pleasing and a good fit with the Town Center vision.
- Provide water and sanitary sewer for Town Center.