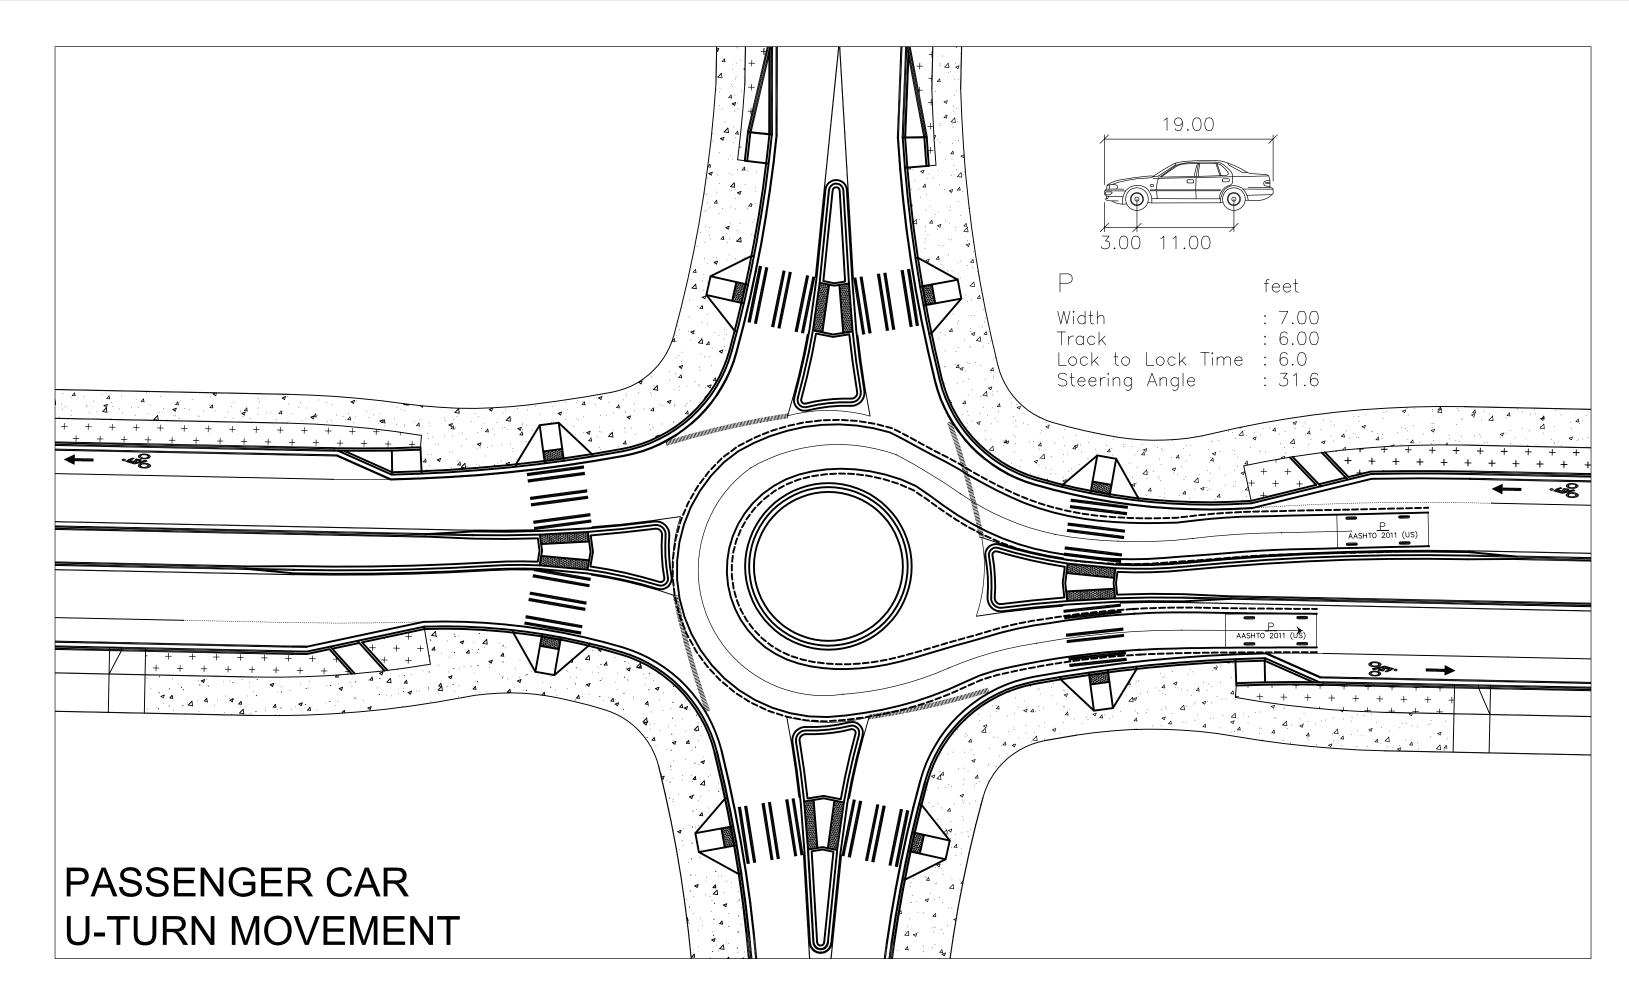

## Perteet

206-436-0515 I 1-800-615-9900 505 5th Avenue S, Suite 300 Seattle, Washington 98104

VEHICLE TURNING MOVEMENTS AT 222ND PLACE SE MINI-ROUNDABOUT (SIMILAR @ 218TH AVE SE AND 218TH PLACE SE)