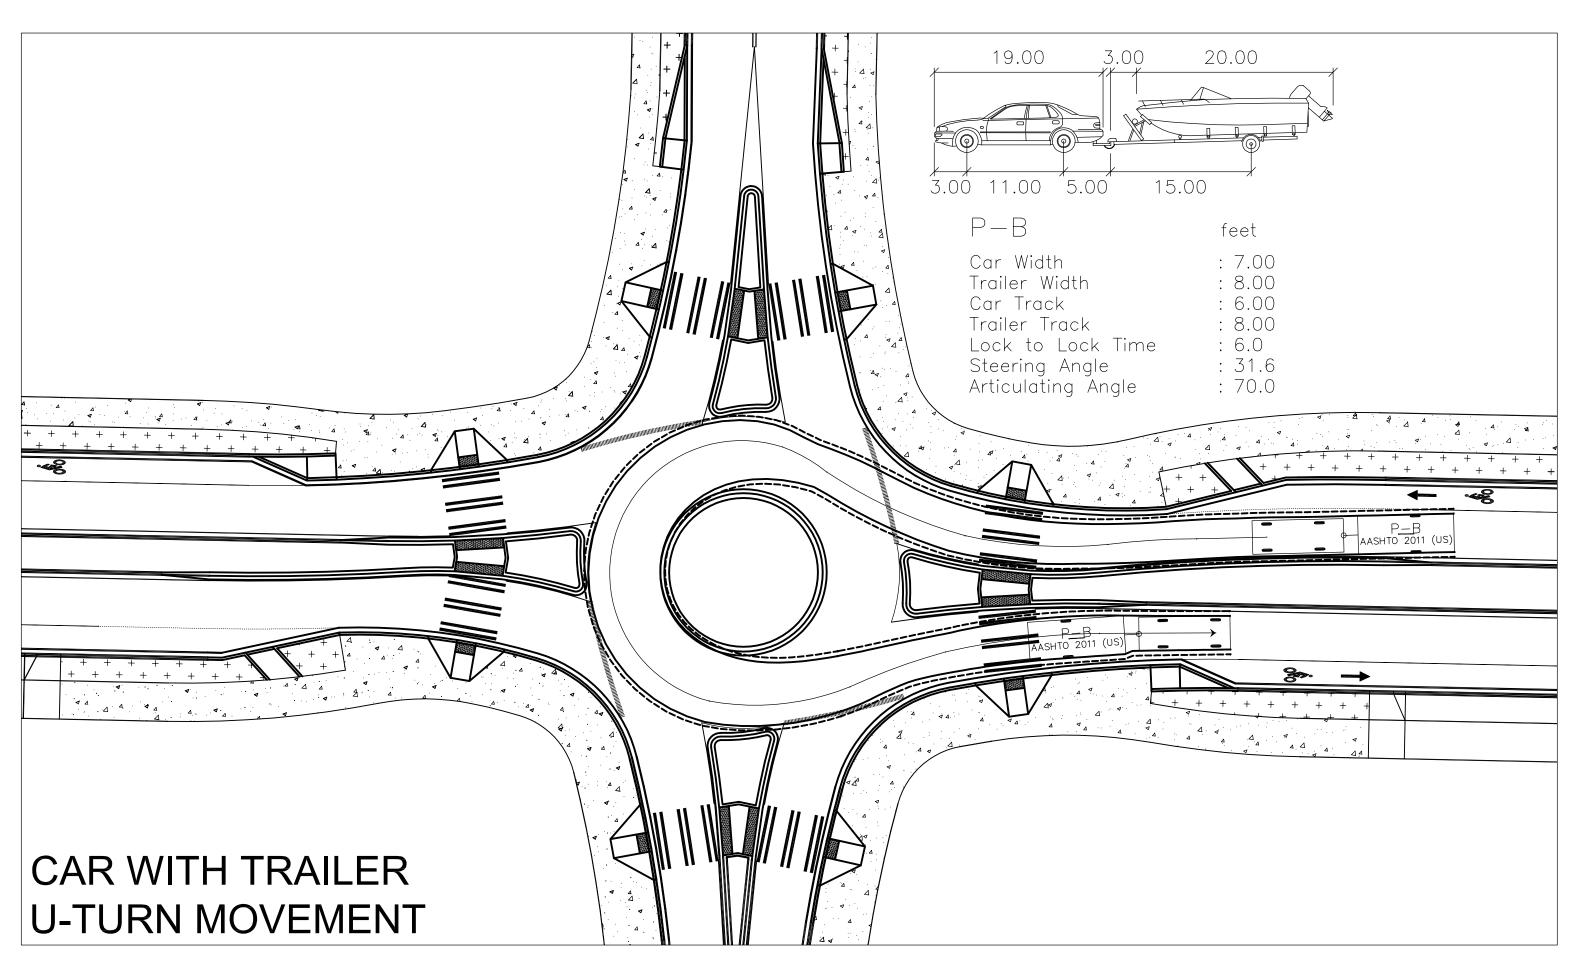

## Perteet

206-436-0515 I 1-800-615-9900 505 5th Avenue S, Suite 300 Seattle, Washington 98104

VEHICLE TURNING MOVEMENTS AT 222ND PLACE SE MINI-ROUNDABOUT (SIMILAR @ 218TH AVE SE AND 218TH PLACE SE)