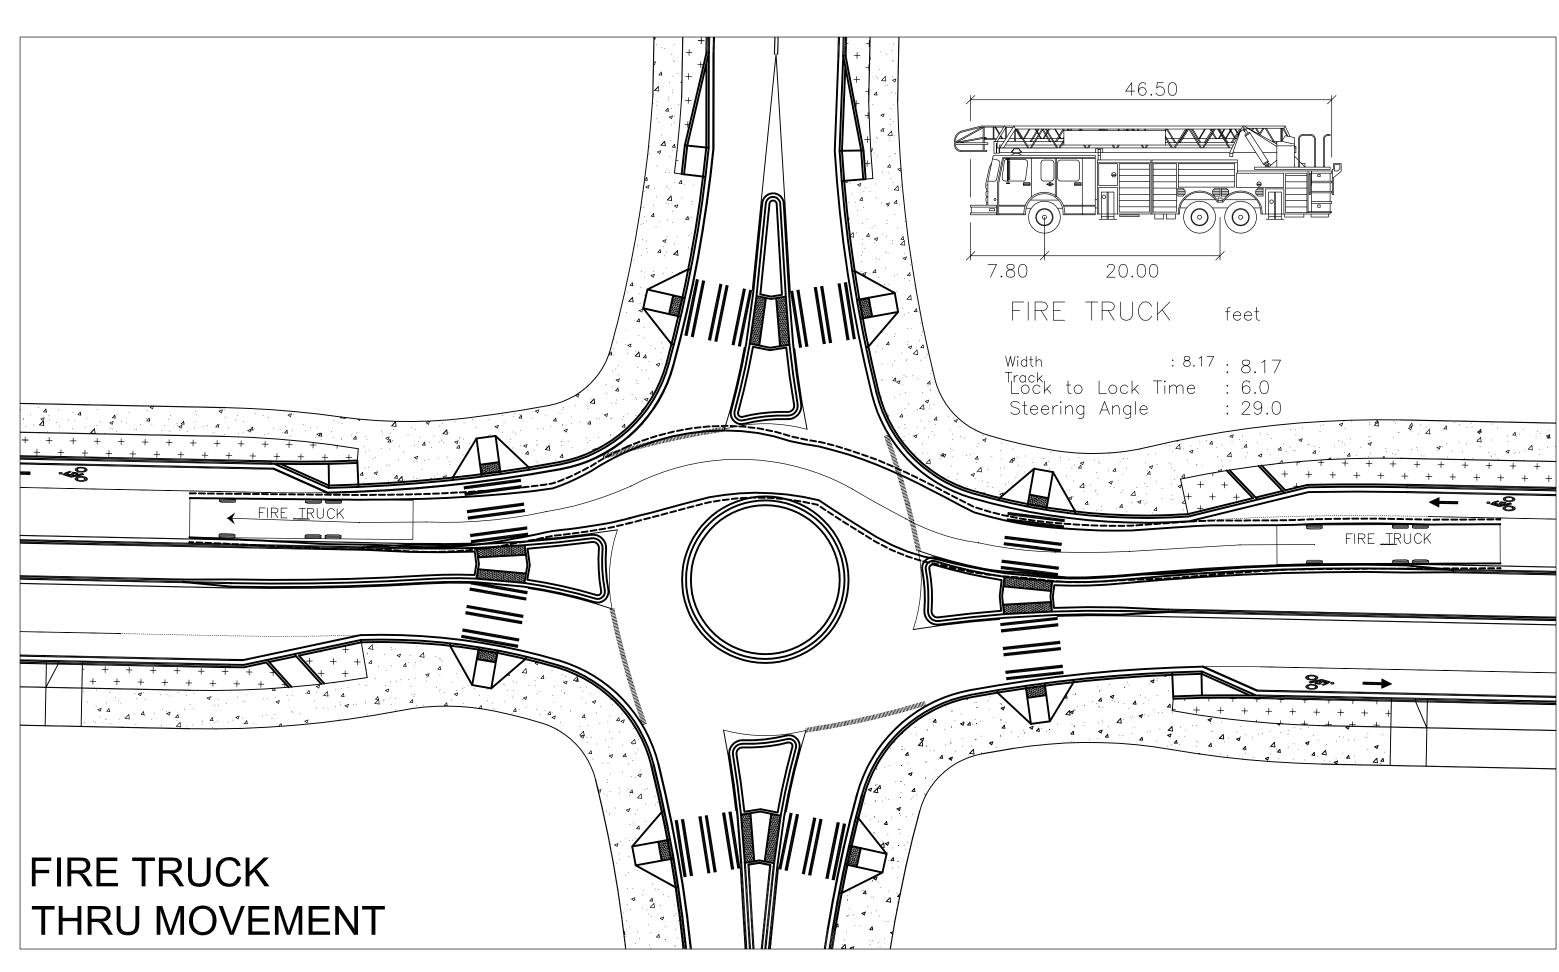

## Perteet

206-436-0515 I 1-800-615-9900 505 5th Avenue S, Suite 300 Seattle, Washington 98104

VEHICLE TURNING MOVEMENTS AT 222ND PLACE SE MINI-ROUNDABOUT (SIMILAR @ 218TH AVE SE AND 218TH PLACE SE)