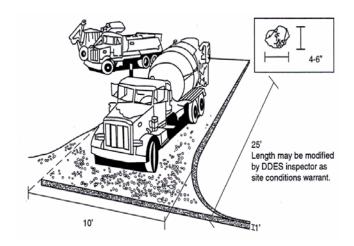

n site plan (not to exceed 1"=50', 1"=20' preferred)
- H. Contour Intervals = 2'
- I. Elevations within 50' of subject site
- J. Professional Stamp (Civil Engineer)
- K. Planner and Project Engineer Signature blocks

## **Grading and Temporary Erosion Control Plan**

- A. City of Sammamish Standard Erosion Control Notes
- B. Critical Areas and Buffers
- C. Existing and Proposed Grade Contours
- D. Existing Significant Trees
- E. Erosion Control Plan (KCSWDM Appendix D)
  - 1. Construction entrance
  - 2. Clearing limits
  - 3. Silt fence
  - 4. Stock Piles
  - 5. Catch basin inserts
  - 6. Bank protection
  - 7. Hydro-Seeding
  - 8. Sedimentation Pond
  - 9. TESC Details

#### SILT FENCE INSTALLATION AND MAINTENANCE DETAIL



## SILT FENCE DETAIL



#### ROCK CONSTRUCTION ENTRANCE DETAIL



#### CATCH BASIN FILTER FABRIC PROTECTION DETAIL



## **CATCH BASIN INSERT DETAIL**