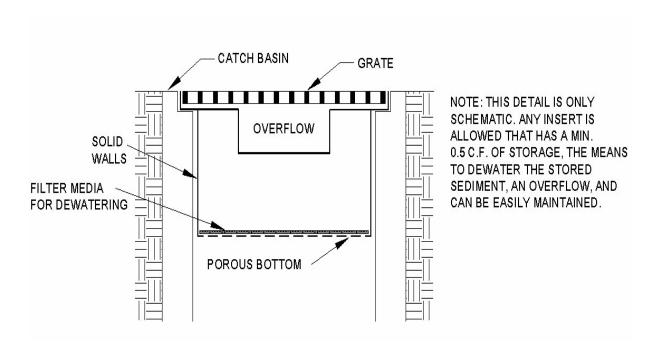

evations within 50' of subject site
- J. Professional Stamp (Civil Engineer)
- K. Planner and Project Engineer Signature blocks

## **Grading and Temporary Erosion Control Plan**

- A. City of Sammamish Standard Erosion Control Notes
- B. Critical Areas and Buffers
- C. Existing and Proposed Grade Contours
- D. Existing Significant Trees
- E. Erosion Control Plan (KCSWDM Appendix D)
  - 1. Construction entrance
  - 2. Clearing limits
  - 3. Silt fence
  - 4. Stock Piles
  - 5. Catch basin inserts
  - 6. Bank protection
  - 7. Hydro-Seeding
  - 8. Sedimentation Pond
  - 9. TESC Details

#### SILT FENCE INSTALLATION AND MAINTENANCE DETAIL



## SILT FENCE DETAIL



#### ROCK CONSTRUCTION ENTRANCE DETAIL



#### CATCH BASIN FILTER FABRIC PROTECTION DETAIL



## **CATCH BASIN INSERT DETAIL**