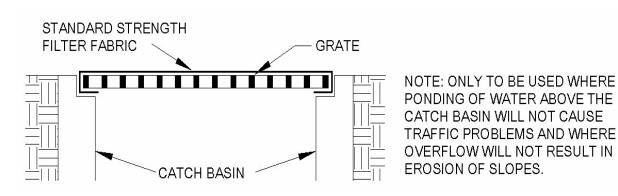

- H. Contour Intervals = 2'
- I. Elevations within 50' of subject site
- J. Professional Stamp (Civil Engineer)
- K. Planner and Project Engineer Signature blocks

## **Grading and Temporary Erosion Control Plan**

- A. City of Sammamish Standard Erosion Control Notes
- B. Critical Areas and Buffers
- C. Existing and Proposed Grade Contours
- D. Existing Significant Trees
- E. Erosion Control Plan (KCSWDM Appendix D)
  - 1. Construction entrance
  - 2. Clearing limits
  - 3. Silt fence
  - 4. Stock Piles
  - 5. Catch basin inserts
  - 6. Bank protection
  - 7. Hydro-Seeding
  - 8. Sedimentation Pond
  - 9. TESC Details

#### SILT FENCE INSTALLATION AND MAINTENANCE DETAIL



## SILT FENCE DETAIL



#### ROCK CONSTRUCTION ENTRANCE DETAIL



#### CATCH BASIN FILTER FABRIC PROTECTION DETAIL



## **CATCH BASIN INSERT DETAIL**