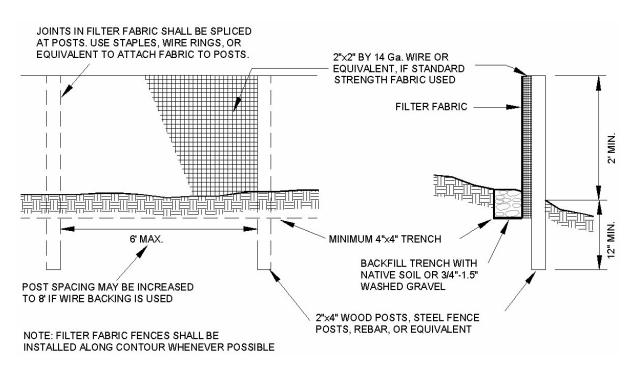

um & NAVD 88 vertical datum and included on site plan (not to exceed 1"=50', 1"=20' preferred)
- H. Contour Intervals = 2'
- I. Elevations within 50' of subject site
- J. Professional Stamp (Civil Engineer)
- K. Planner and Project Engineer Signature blocks

## **Grading and Temporary Erosion Control Plan**

- A. City of Sammamish Standard Erosion Control Notes
- B. Critical Areas and Buffers
- C. Existing and Proposed Grade Contours
- D. Existing Significant Trees
- E. Erosion Control Plan (KCSWDM Appendix D)
  - 1. Construction entrance
  - 2. Clearing limits
  - 3. Silt fence
  - 4. Stock Piles
  - 5. Catch basin inserts
  - 6. Bank protection
  - 7. Hydro-Seeding
  - 8. Sedimentation Pond
  - 9. TESC Details

#### SILT FENCE INSTALLATION AND MAINTENANCE DETAIL



## SILT FENCE DETAIL



#### ROCK CONSTRUCTION ENTRANCE DETAIL



#### CATCH BASIN FILTER FABRIC PROTECTION DETAIL



## **CATCH BASIN INSERT DETAIL**