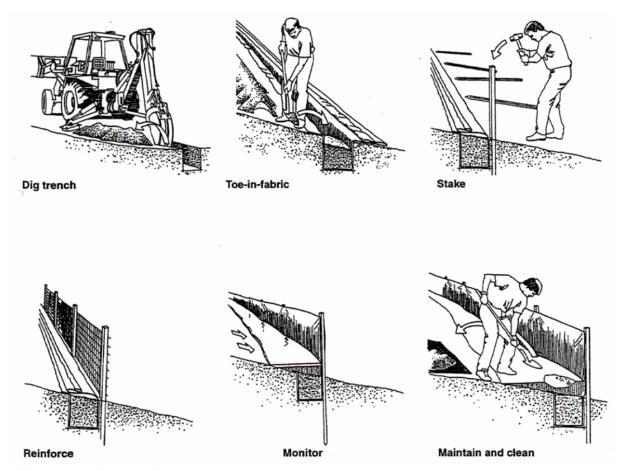

NAD 83/91 horizontal datum & NAVD 88 vertical datum and included on site plan (not to exceed 1"=50', 1"=20' preferred)
- H. Contour Intervals = 2'
- I. Elevations within 50' of subject site
- J. Professional Stamp (Civil Engineer)
- K. Planner and Project Engineer Signature blocks

## **Grading and Temporary Erosion Control Plan**

- A. City of Sammamish Standard Erosion Control Notes
- B. Critical Areas and Buffers
- C. Existing and Proposed Grade Contours
- D. Existing Significant Trees
- E. Erosion Control Plan (KCSWDM Appendix D)
  - 1. Construction entrance
  - 2. Clearing limits
  - 3. Silt fence
  - 4. Stock Piles
  - 5. Catch basin inserts
  - 6. Bank protection
  - 7. Hydro-Seeding
  - 8. Sedimentation Pond
  - 9. TESC Details

#### SILT FENCE INSTALLATION AND MAINTENANCE DETAIL



## SILT FENCE DETAIL



#### ROCK CONSTRUCTION ENTRANCE DETAIL



#### CATCH BASIN FILTER FABRIC PROTECTION DETAIL



## **CATCH BASIN INSERT DETAIL**