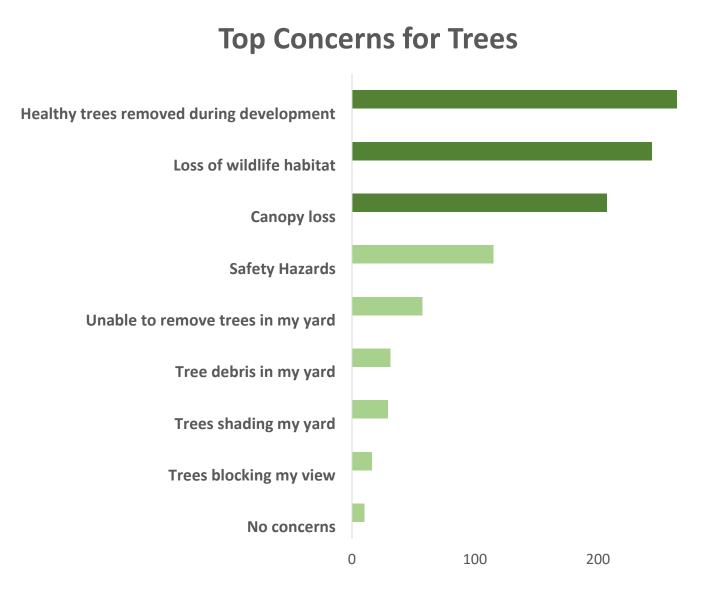

# What urban forest benefits are most important to citizens?

| Wildlife Habitat          |   |    |     |     |     |     |     |
|---------------------------|---|----|-----|-----|-----|-----|-----|
| Slowing Runoff            |   |    |     |     |     |     |     |
| Air Quality               |   |    |     |     |     |     |     |
| Moderating Wind and Temps |   |    |     |     |     |     |     |
| Stabilizing Soil          |   |    |     |     |     |     |     |
| Greenhouse Gas            |   |    |     |     |     |     |     |
| Water Quality             |   |    |     |     |     |     |     |
|                           | 0 | 50 | 100 | 150 | 200 | 250 | 300 |