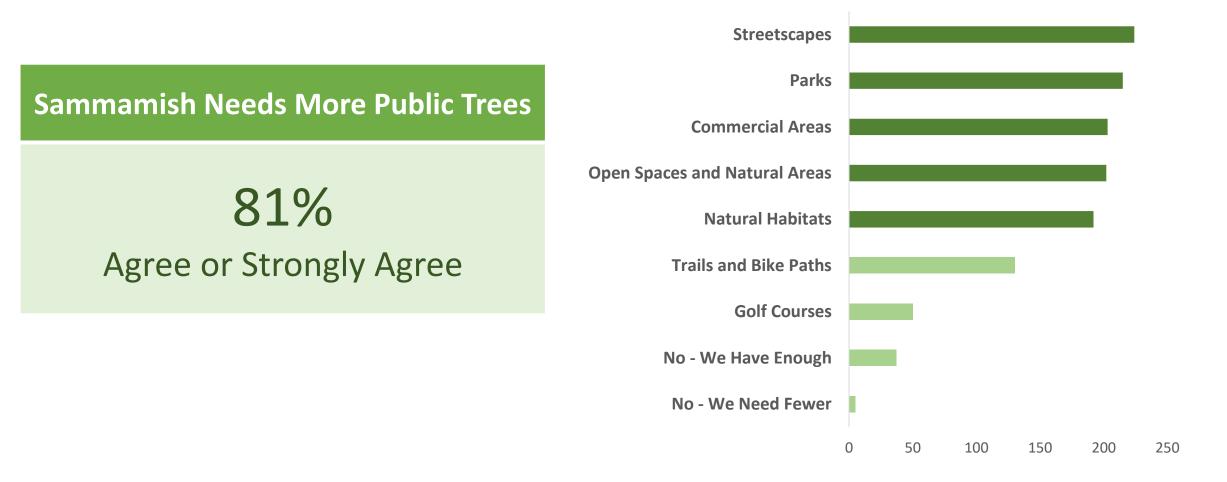

Where should we plant more public trees?

| What is your satisfaction level with care of public trees? |         |              |  |
|------------------------------------------------------------|---------|--------------|--|
| Satisfied                                                  | Neutral | Dissatisfied |  |
| 58%                                                        | 29%     | 13%          |  |